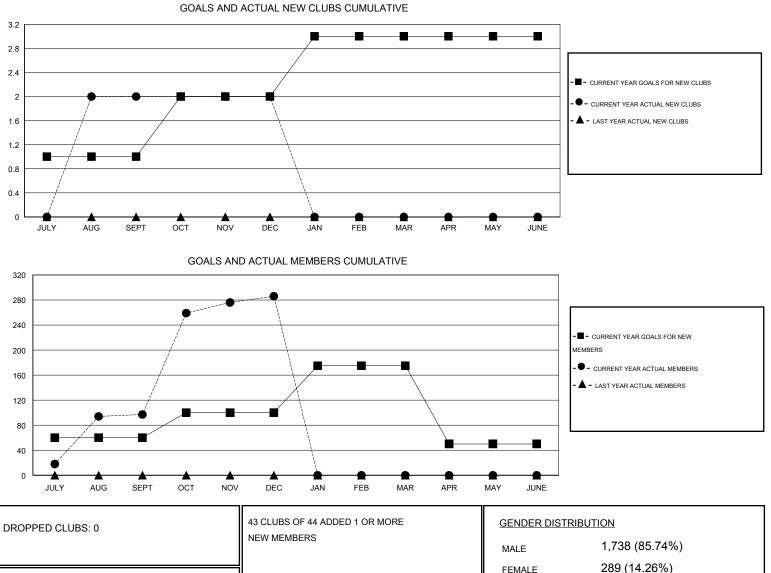

## GMT: ER GURUNATHAN

| LOCATION | INDIA |
|----------|-------|
|----------|-------|

| Clubs                 |                  |           |                  | Members               |               |                    |                                     |                    |                  |
|-----------------------|------------------|-----------|------------------|-----------------------|---------------|--------------------|-------------------------------------|--------------------|------------------|
| RESULTS FOR 2016-2017 |                  |           |                  | RESULTS FOR 2016-2017 |               |                    |                                     |                    |                  |
| QUARTER               | NEW CLUB<br>GOAL | NEW CLUBS | DROPPED<br>CLUBS | NET<br>GAIN/LOSS      | QUARTER       | NEW MEMBER<br>GOAL | CHARTER AND<br>NEW MEMBERS<br>ADDED | DROPPED<br>MEMBERS | NET<br>GAIN/LOSS |
| JULY/AUG/SEPT         | 1                | 2         | 0                | 2                     | JULY/AUG/SEPT | 60                 | 174                                 | 77                 | 97               |
| OCT/NOV/DEC           | 1                | 0         | 0                | 0                     | OCT/NOV/DEC   | 40                 | 205                                 | 16                 | 189              |
| JAN/FEB/MAR           | 1                | 0         | 0                | 0                     | JAN/FEB/MAR   | 75                 | 0                                   | 0                  | 0                |
| APR/MAY/JUNE          | 0                | 0         | 0                | 0                     | APR/MAY/JUNE  | -125               | 0                                   | 0                  | 0                |